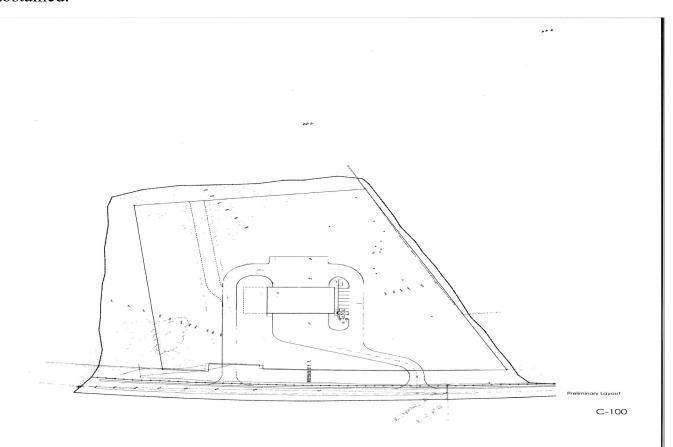

#### In Re: Building and Site Layout for the PCVFD

Judge Fields presented the building and site layout for the Pendleton County Volunteer Fire Department. Magistrate Mineer made a motion, seconded by Magistrate Whaley to approve the site layout for the Fire Department motion carried, Magistrate Gregg abstained.